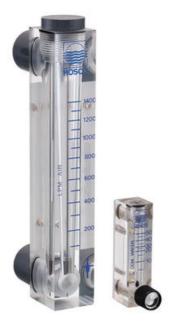

## HONSBERG - UK & UKV SERIES FLOW INDICATOR

Flow display with float

UK-020GMW0003 Flow meter 1/8", 0,2-3,0 l/h, water

- For liquids and air up to 6 bar
- Flow from 0.04 to 100 NI/min. air (0.2 to 220 I/h water)
- With or without needle valve

## PRODUCT DESCRIPTION

Model UK is a variable area type flow meter. It is available in two different versions, with or without needle valve. It has been developed to measure liquids and gases in various forms.