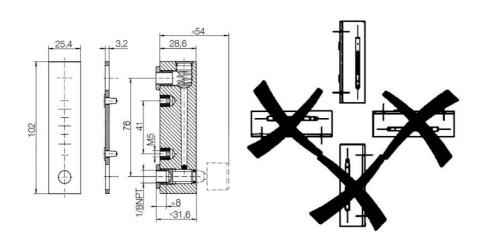

## **TECHNICAL DATA**

| Accuracy                 | ± 5% of full setpoint           |
|--------------------------|---------------------------------|
| Connection type          | Internal thread, NPT 1/8 "      |
| Flow max                 | 0,1 l/min                       |
| Flow range max           | 0,05 l/min                      |
| Flow range min           | 0,003 l/min                     |
| Function                 | Flow indicator, float body      |
| Material of body         | Acrylic                         |
| Material of connection   | Brass                           |
| Material of seals        | NBR                             |
| Material suspension body | Glass                           |
| Pressure drop            | Approx. 0.1 bar at maximum flow |